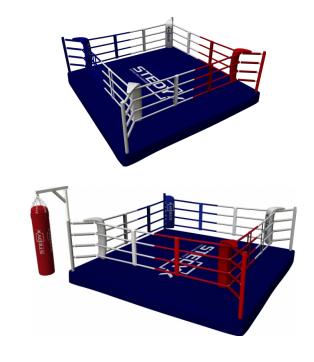

Thanks to its truss structure, the boxing ring is strong and stable. It is suitable for the most demanding training and sparring. The elevated OSB floor has a padded layer of 1.5 cm and a cotton canvas. We normally supply this ring with 4 ropes. The safety of the athletes is our first priority.

### Purposeful design:

It is simple! The elevated 30 cm (1 ft) OSB floor ensures comfortable training. The floor of the ring is well cushioned and covered with a cotton canvas, and it meets the most stringent requirements of boxing federations. The surface of the frame is galvanically treated so as to provide exceptional durability and longevity.

# Safety:

Thanks to its truss structure, the boxing ring is strong and stable. It is suitable for the most demanding training and sparring. The elevated OSB floor has a padded layer of 1.5 cm and a cotton canvas. We normally supply this ring with 4 ropes. The safety of the athletes is our first priority.

Because we are the manufacturer, we can offer you this boxing ring in more color variants. You can choose color combinations of the ropes,